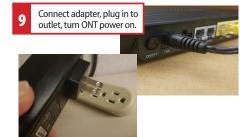

#### **SELF-INSTALL YOUR ONT**

(Leave at premises even if you have no services)

The ONT (optical network teminal) converts fiber's optical light signal so your PC and router can use it.

After you complete these steps, call the HelpDesk at **563-263-2631, then press 2** 