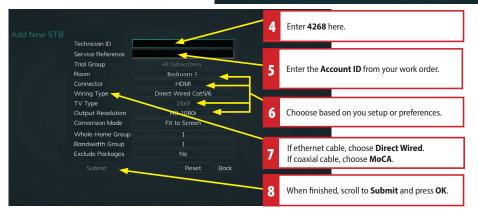

### **SET UP YOUR SET-TOP BOX**

Setting up your set-top box (STB) is quick and easy.

Just follow these simple steps