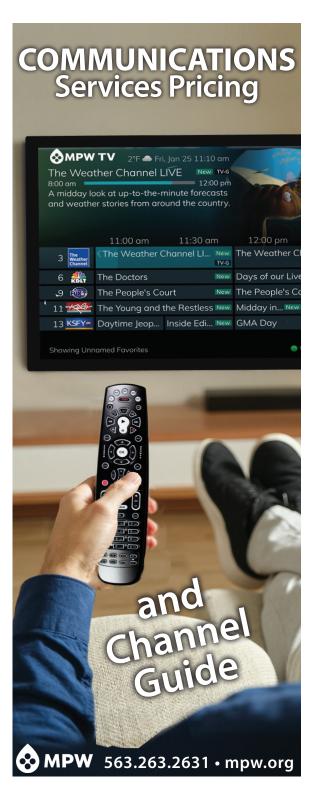

## TELEVISION

#### **BASIC**

UP 88

34TV + 50 MUSIC CHANNELS + LOCAL STREAMING

**GET STARTED NOW!** PLUS BSC\*

#### **SELECT**

CHANNELS

INCLUDES ALL BASIC CHANNELS WatchTVEverywhere ACCESS

\$89<u>99</u> SAVE BY BUNDLING PLUS BSC & RSC\*

#### **PREFERRED**

**UP** 180

ALL BASIC AND SELECT CHANNELS PLUS 25 MORE. SAVE BY BUNDLING PLUS BSC & RSC\*