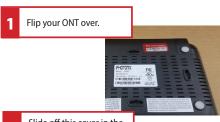

#### **SELF-INSTALL YOUR ONT**

(Leave at premises even if you have no services)

The ONT (optical network teminal) converts fiber's optical light signal so your PC and router can use it.

After you complete these steps, call the HelpDesk at **563-263-2631, then press 2** 

## WIRELESS ROUTER SELF-INSTALLATION

(Must be returned if you stop services)

Installing your MPW Wireless Router is simple. Follow these steps:

- Choose a location that is centrally located to ensure the best possible coverage from your MPW wireless router.
- 2. Plug the router into electricity.
- 3. Plug ethernet cable from Blue Internet Port on router to ETH 1 or GE 1 on the ONT.
- Connect to the network name using the password provided on the paper that came with router.
- 5. Adjust the antennas so they are spread apart to maximize coverage area
- 6. Enjoy!