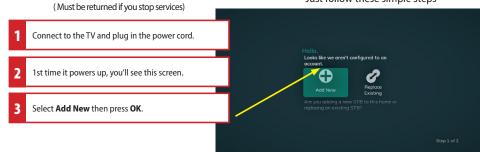

### **SET UP YOUR SET-TOP BOX**

Setting up your set-top box (STB) is quick and easy.

Just follow these simple steps