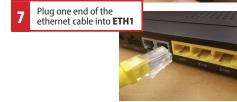

## WIRELESS ROUTER SELF-INSTALLATION

(Must be returned if you stop services)

Installing your MPW Wireless Router is simple. Follow these steps:

- Choose a location that is centrally located to ensure the best possible coverage from your MPW wireless router.
- 2. Plug the router into electricity.
- 3. Plug ethernet cable from Blue Internet Port on router to ETH 1 or GE 1 on the ONT.
- Connect to the network name using the password provided on the paper that came with router.
- 5. Adjust the antennas so they are spread apart to maximize coverage area
- 6. Enjoy!