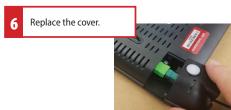

#### **SELF-INSTALL YOUR ONT**

(Leave at premises even if you have no services)

The ONT (optical network teminal) converts fiber's optical light signal so your PC and router can use it.

After you complete these steps, call the HelpDesk at **563-263-2631, then press 2** 