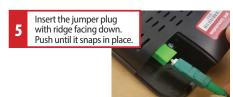

#### **SELF-INSTALL YOUR ONT**

(Leave at premises even if you have no services)

The ONT (optical network teminal) converts fiber's optical light signal so your PC and router can use it.

After you complete these steps, call the HelpDesk at **563-263-2631, then press 2** 