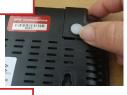

#### **SELF-INSTALL YOUR ONT**

(Leave at premises even if you have no services)

The ONT (optical network teminal) converts fiber's optical light signal so your PC and router can use it.

After you complete these steps, call the HelpDesk at **563-263-2631, then press 2** 

## WIRELESS ROUTER SELF-INSTALLATION

(Must be returned if you stop services)

Installing your MPW Wireless Router is simple. Follow these steps:

- Choose a location that is centrally located to ensure the best possible coverage from your MPW wireless router.
- 2. Plug the router into electricity.
- 3. Plug ethernet cable from Blue Internet Port on router to ETH 1 or GE 1 on the ONT.
- Connect to the network name using the password provided on the paper that came with router.
- 5. Adjust the antennas so they are spread apart to maximize coverage area
- 6. Enjoy!