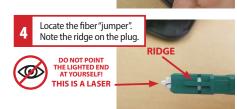

#### **SELF-INSTALL YOUR ONT**

(Leave at premises even if you have no services)

The ONT (optical network teminal) converts fiber's optical light signal so your PC and router can use it.

After you complete these steps, call the HelpDesk at **563-263-2631, then press 2** 