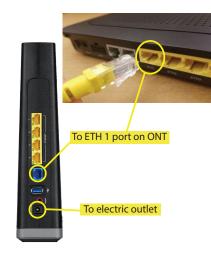

## WIRELESS ROUTER SELF-INSTALLATION

(Must be returned if you stop services)

Installing your MPW Wireless Router is simple. Follow these steps:

- Choose a location that is centrally located to ensure the best possible coverage from your MPW wireless router.
- 2. Plug the router into electricity.
- 3. Plug ethernet cable from Blue Internet Port on router to ETH 1 or GE 1 on the ONT.
- Connect to the network name using the password provided on the paper that came with router.
- 5. Adjust the antennas so they are spread apart to maximize coverage area
- 6. Enjoy!