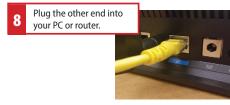

## WIRELESS ROUTER SELF-INSTALLATION

(Must be returned if you stop services)

Installing your MPW Wireless Router is simple. Follow these steps:

- Choose a location that is centrally located to ensure the best possible coverage from your MPW wireless router.
- 2. Plug the router into electricity.
- 3. Plug ethernet cable from Blue Internet Port on router to ETH 1 or GE 1 on the ONT.
- Connect to the network name using the password provided on the paper that came with router.
- 5. Adjust the antennas so they are spread apart to maximize coverage area
- 6. Enjoy!