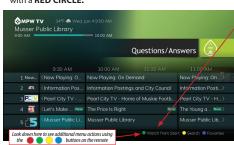

#### **USING THE CHANNEL GUIDE**

Press **GUIDE** to display information at the top about the program you are tuned to.

Programs on other channels show at the bottom. A **BLUE ARROW BEFORE** the title

indicates it started prior to the current time slot. A **BLUE ARROW AFTER** indicates it continues past the last time slot showing. Programs scheduled for recording will be marked with a **RED CIRCLE**.

#### While in the Guide:

Use the **UP/DOWN ARROW** to move through the guide one channel at a time. As you do, a description of the highlighted program will display at the top.

Press **CH** + or **CH** – to scroll through channels more quickly.

To browse through the guide using a FAVORITES LIST, press the **BLUE** button or the FAV button. The list name will appear at the bottom of the screen.

Keep pushing the • BLUE button to scroll through the different FAVORITES LISTS.

Events marked with the green New symbol signify a new episode of the program.

To exit the guide, press the **GUIDE** button a third time or press the **EXIT** button.