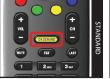

LIVE

Return to watching live TV.

LIST

Display a list of recorded, future and series rules on your DVR.

INFO

Display the current channel and program information. Press again for more detail.

BROWSE, SEARCH, ARROW and OK

Navigate and select onscreen choices.

EXIT

Exit the current screen.

 PAGE +/- in lists and Interactive Guide Program.

CHANNEL +/-

Changes to the next higher or lower channel.

ON DEMAND

Access video on demand services.

LAST

CH

ON DEMAND

Recall the last channel or option.

NUMBER KEYS (0-9)

Directly select a channel or enter options.

MyTVs App

Smartphones & Tablets can be used as a spare remote at home, as well as to manage your DVR from anywhere!