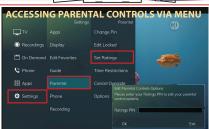

- Under APPS, find out WHAT'S HOT (the most viewed programs right now in Muscatine!), get access to the LOCAL WEATHER forecast and radar, play GAMES on your TV.
- Under SETTINGS, set your preferences for DISPLAY, FAVORITES, GUIDE appearance, RECORDING paramenters, and PARENTAL CONTROLS, where you can change and set viewing limits.