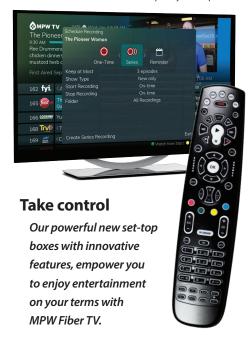

## **Advanced DVR**

Advanced DVR allows any set top box in your home to record, play, pause and rewind up to 8 programs at once, organize your content in folders and set-up recordings — even away from home with the MyTVs app.

# Remote Control & On-Screen Guide

+RESTART & CATCH-UP AND ON-SCREEN APPS

USING

Advanced DVR & MyTVs App

On Demand & Pay-Per-View

**NOTE:** DVR, On Demand and PayPerView not applicable with Business Class and Hospitality subscriptions

#### ADVANCED DVR CONTROLS

If you have subscribed to optional Advanced DVR Service, your remote control offers enhanced remote control buttons that function similarly to DVD controls in addition to standard remote capabilities. **Here's what each button does:** 

**PLAY** Begin or resume watching a recording. Also display/remove the status bar.

parts of a recording. Press multiple times to go forward faster.

FAST FORWARD Fast forward through

**RECORD** Record a program you are currently watching. When pressed, you will see options to record one time, a series, or set a reminder.