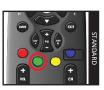

## **Control the Remote**

DEVICE SELECTOR TV, AUD, DVD, VCR, STB

Use one remote to control multiple devices. Select device.

SETUP

Use for programming sequences of devices controlled by the remote.

SKIP FORWARD, SKIP BACK, REW, PLAY, FFWD, STOP, PAUSE, RECORD In STB mode, these control the DVR

In STB mode, these control the DVR functions. In other modes, these can control DVD Player or VCR.

MENU

Displays the menu.

GUIDE

Opens the Channel Guide.

DAY +/- -

Jump ahead or back one day in the Interactive Program Guide

RED, GREEN, YELLOW, BLUE -

Look for on-screen prompts and use colors to access additional features.

VOL +/- -

Raise or lower the volume.

MUTE -

Turn the sound off or on.

FAV

View your favorite channels.

# CLOSED CAPTIONING

Press # button to turn on and cycle through Closed Captioning (CC) options. On the large button remote, this is labeled CC.

\*ASPECT RATIO -

Temporarily change the conversion mode from Original Size or Fit to Screen.

Input •

013124

In TV control mode (top buttons),
Input will change the TV's input to the
device you are controlling.

\* If available

**POWER** 

Turn on/off a selected device.

STB

Select to access Set-Top Box features

LIVE

Return to watching live TV.

LIST

Display a list of recorded, future and series rules on your DVR.

INFO

Display the current channel and program information. Press again for more detail.

BROWSE, SEARCH, ARROW and OK

Navigate and select onscreen choices.

EXIT

Exit the current screen.

 PAGE +/- in lists and Interactive Guide Program.

CHANNEL +/-

Changes to the next higher or lower channel.

ON DEMAND

Access video on demand services.

LAST

CH

ON DEMAND

Recall the last channel or option.

NUMBER KEYS (0-9)

Directly select a channel or enter options.

MyTVs App

Smartphones & Tablets can be used as a spare remote at home, as well as to manage your DVR from anywhere!