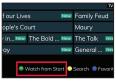

#### Watch a program from the beginning

Programs that can be restarted from the beginning will have a footnote in the lower right of the quide. Press the green colored button on your remote to restart the program from the beginning.

#### **RESTART** and **CATCH UP**

Programs that can be restarted from the beginning will have a footnote in the lower right of the guide. Press the **GREEN** button on your remote to restart the program from the beginning. Restart works whether you have DVR enabled or not.