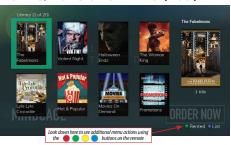

#### **USING THE CHANNEL GUIDE**

Press **GUIDE** to display information at the top about the program you are tuned to.

Programs on other channels show at the bottom. A **BLUE ARROW BEFORE** the title

indicates it started prior to the current time slot. A **BLUE ARROW AFTER** indicates it continues past the last time slot showing. Programs scheduled for recording will be marked with a **RED CIRCLE**.

#### While in the Guide:

Use the **UP/DOWN ARROW** to move through the guide one channel at a time. As you do, a description of the highlighted program will display at the top.

Press **CH** + or **CH** – to scroll through channels more quickly.

To browse through the guide using a FAVORITES LIST, press the **BLUE** button or the FAV button. The list name will appear at the bottom of the screen.

Keep pushing the • BLUE button to scroll through the different FAVORITES LISTS.