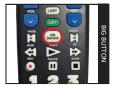

#### My remote/TV box is not working

This is often resolved by simply pressing the STB button on the upper right hand of your standard remote. If you have a Big Button remote, press the CBL button on the upper right hand of your remote.

#### How do I turn closed-captioning ON/OFF?

Closed captioning (CC) can be turned on/off using the # button on the standard remote. Closed captioning on the Big Button remote can be accessed through the Menu. Press Menu then Display to access the CC options. Make sure to select **Save** at the very bottom left hand side of the Display menu to apply your selection.