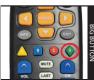

## **Control the Remote**

DEVICE SELECTOR TV, AUD, DVD, VCR, STB

Use one remote to control multiple devices. Select device.

SETUP

Use for programming sequences of devices controlled by the remote.

SKIP FORWARD, SKIP BACK, REW, PLAY, FFWD, STOP, PAUSE, RECORD In STB mode, these control the DVR

In STB mode, these control the DVR functions. In other modes, these can control DVD Player or VCR.

MENU

Displays the menu.

GUIDE

Opens the Channel Guide.

DAY +/- -

Jump ahead or back one day in the Interactive Program Guide

RED, GREEN, YELLOW, BLUE -

Look for on-screen prompts and use colors to access additional features.

VOL +/- -

Raise or lower the volume.

MUTE -

Turn the sound off or on.

FAV

View your favorite channels.

# CLOSED CAPTIONING

Press # button to turn on and cycle through Closed Captioning (CC) options. On the large button remote, this is labeled CC.

\*ASPECT RATIO -

Temporarily change the conversion mode from Original Size or Fit to Screen.

Input •

013124

In TV control mode (top buttons),
Input will change the TV's input to the
device you are controlling.

\* If available

**POWER** 

Turn on/off a selected device.

STB

Select to access Set-Top Box features